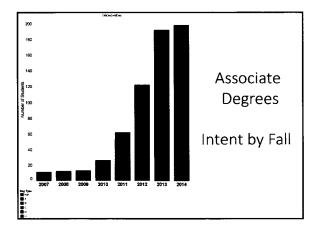

### **President's Report**

President Morris said she would like to thank Jack and Sis McCoy for their generous donation of the Spirit Rock that was dedicated on April 29, 2015.

President Morris introduced Mr. Chris Shaffer, Director of Institutional Effectiveness. He presented "The Class of 2015, A Closer Look at our Successful Students." A copy of the presentation is attached to these minutes.