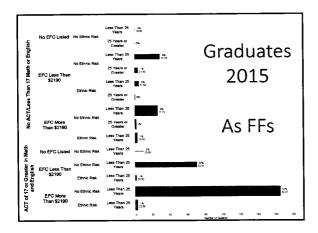

### **President's Report**

President Morris said she would like to thank Jack and Sis McCoy for their generous donation of the Spirit Rock that was dedicated on April 29, 2015.

President Morris introduced Mr. Chris Shaffer, Director of Institutional Effectiveness. He presented "The Class of 2015, A Closer Look at our Successful Students." A copy of the presentation is attached to these minutes.