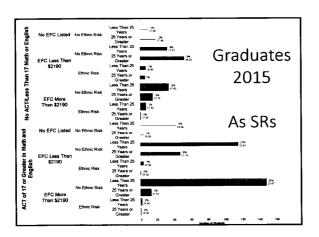

### **President's Report**

President Morris said she would like to thank Jack and Sis McCoy for their generous donation of the Spirit Rock that was dedicated on April 29, 2015.

President Morris introduced Mr. Chris Shaffer, Director of Institutional Effectiveness. He presented "The Class of 2015, A Closer Look at our Successful Students." A copy of the presentation is attached to these minutes.