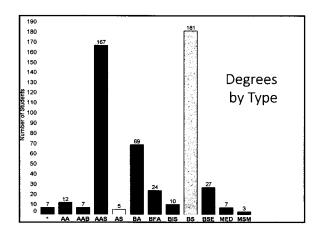

### **Spring 2015 Preliminary Commencement Report**

Mr. Mark Moore, Registrar, presented the SSU Graduation Statistics. The spring 2015 commencement ceremony will be held Saturday, May 9, at 10 a.m. on the Alumni Green. There will be approximately 534 degrees conferred to students with the breakdown by degree level as follows: 9 Masters, 328 Bachelors, and 197 Associates. We will be graduating our first students in the Masters of Science in Mathematics degree program. The total number of degrees conferred this spring represents a -7.8% decrease compared to last spring in which 579 degrees were conferred, 7 Masters, 338 Bachelors, and 234 Associates.