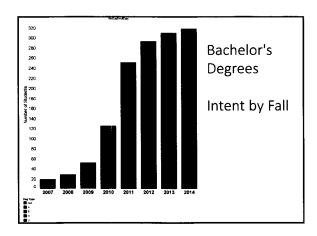

### **Spring 2015 Preliminary Commencement Report**

Mr. Mark Moore, Registrar, presented the SSU Graduation Statistics. The spring 2015 commencement ceremony will be held Saturday, May 9, at 10 a.m. on the Alumni Green. There will be approximately 534 degrees conferred to students with the breakdown by degree level as follows: 9 Masters, 328 Bachelors, and 197 Associates. We will be graduating our first students in the Masters of Science in Mathematics degree program. The total number of degrees conferred this spring represents a -7.8% decrease compared to last spring in which 579 degrees were conferred, 7 Masters, 338 Bachelors, and 234 Associates.

Below are the preliminary degrees conferred by term for academic years 2013/14 and 2014/15. Summer graduates are included in either the fall or spring term based on the ceremony in which they participate.

| <b>Total 13/14</b> | <b>785</b> | <b>Total 14/15</b> | 759 |
|--------------------|------------|--------------------|-----|
| SP 2014            | 579        | SP 2015            | 534 |
| FA 2013            | 206        | FA 2014            | 225 |