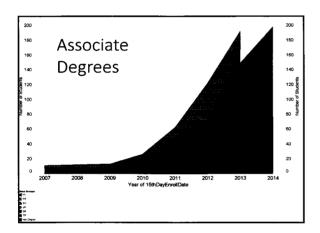

### **President's Report**

President Morris said she would like to thank Jack and Sis McCoy for their generous donation of the Spirit Rock that was dedicated on April 29, 2015.

President Morris introduced Mr. Chris Shaffer, Director of Institutional Effectiveness. He presented "The Class of 2015, A Closer Look at our Successful Students." A copy of the presentation is attached to these minutes.