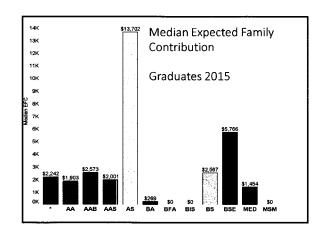

### **Spring 2015 Preliminary Commencement Report**

Mr. Mark Moore, Registrar, presented the SSU Graduation Statistics. The spring 2015 commencement ceremony will be held Saturday, May 9, at 10 a.m. on the Alumni Green. There will be approximately 534 degrees conferred to students with the breakdown by degree level as follows: 9 Masters, 328 Bachelors, and 197 Associates. We will be graduating our first students in the Masters of Science in Mathematics degree program. The total number of degrees conferred this spring represents a -7.8% decrease compared to last spring in which 579 degrees were conferred, 7 Masters, 338 Bachelors, and 234 Associates.