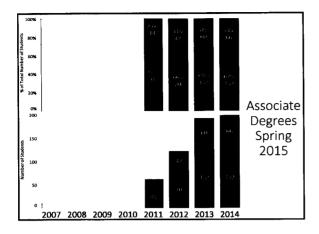

### **Spring 2015 Preliminary Commencement Report**

Mr. Mark Moore, Registrar, presented the SSU Graduation Statistics. The spring 2015 commencement ceremony will be held Saturday, May 9, at 10 a.m. on the Alumni Green. There will be approximately 534 degrees conferred to students with the breakdown by degree level as follows: 9 Masters, 328 Bachelors, and 197 Associates. We will be graduating our first students in the Masters of Science in Mathematics degree program. The total number of degrees conferred this spring represents a -7.8% decrease compared to last spring in which 579 degrees were conferred, 7 Masters, 338 Bachelors, and 234 Associates.