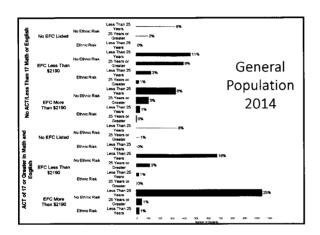

### **President's Report**

President Morris said she would like to thank Jack and Sis McCoy for their generous donation of the Spirit Rock that was dedicated on April 29, 2015.

President Morris introduced Mr. Chris Shaffer, Director of Institutional Effectiveness. He presented "The Class of 2015, A Closer Look at our Successful Students." A copy of the presentation is attached to these minutes.