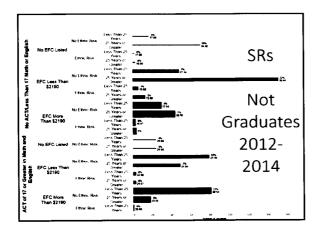

### **President's Report**

President Morris said she would like to thank Jack and Sis McCoy for their generous donation of the Spirit Rock that was dedicated on April 29, 2015.

President Morris introduced Mr. Chris Shaffer, Director of Institutional Effectiveness. He presented "The Class of 2015, A Closer Look at our Successful Students." A copy of the presentation is attached to these minutes.