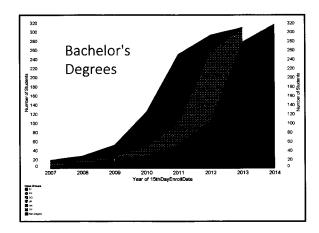

### **President's Report**

President Morris said she would like to thank Jack and Sis McCoy for their generous donation of the Spirit Rock that was dedicated on April 29, 2015.

President Morris introduced Mr. Chris Shaffer, Director of Institutional Effectiveness. He presented "The Class of 2015, A Closer Look at our Successful Students." A copy of the presentation is attached to these minutes.