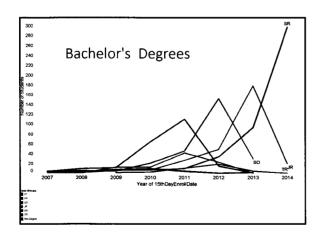

### **President's Report**

President Morris said she would like to thank Jack and Sis McCoy for their generous donation of the Spirit Rock that was dedicated on April 29, 2015.

President Morris introduced Mr. Chris Shaffer, Director of Institutional Effectiveness. He presented "The Class of 2015, A Closer Look at our Successful Students." A copy of the presentation is attached to these minutes.