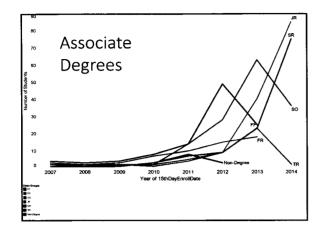

### **President's Report**

President Morris said she would like to thank Jack and Sis McCoy for their generous donation of the Spirit Rock that was dedicated on April 29, 2015.

President Morris introduced Mr. Chris Shaffer, Director of Institutional Effectiveness. He presented "The Class of 2015, A Closer Look at our Successful Students." A copy of the presentation is attached to these minutes.