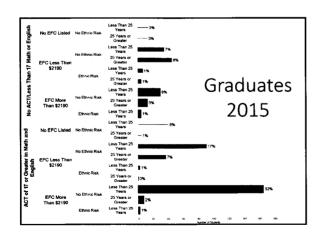

### **President's Report**

President Morris said she would like to thank Jack and Sis McCoy for their generous donation of the Spirit Rock that was dedicated on April 29, 2015.

President Morris introduced Mr. Chris Shaffer, Director of Institutional Effectiveness. He presented "The Class of 2015, A Closer Look at our Successful Students." A copy of the presentation is attached to these minutes.