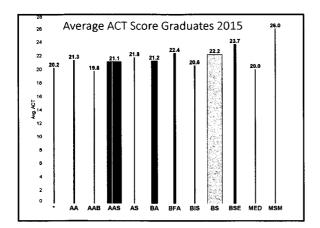

### **President's Report**

President Morris said she would like to thank Jack and Sis McCoy for their generous donation of the Spirit Rock that was dedicated on April 29, 2015.

President Morris introduced Mr. Chris Shaffer, Director of Institutional Effectiveness. He presented "The Class of 2015, A Closer Look at our Successful Students." A copy of the presentation is attached to these minutes.