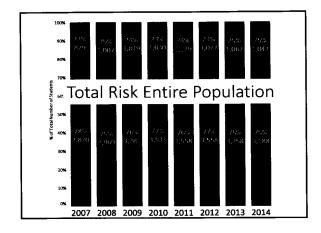

|  |









| Class<br>Groups | 2011                     | 2012 |    | 2013 |    | 2014 |   |
|-----------------|--------------------------|------|----|------|----|------|---|
| FF              | 124                      |      |    |      |    |      |   |
| FR              |                          |      | 29 |      |    |      |   |
| so              | Full Time<br>FFs in 2011 |      | 90 |      | 25 |      |   |
| JR              | Progression              | •    | 2  |      | 96 | 18   | 3 |
| SR              | that earned<br>a Degree  | •    | 1  | •    | 3  | 106  | 5 |









11







# Final Thoughts

- Student Progression Varies through SSU.
  - Not a Clear Path
  - New Associate Degree Options
- The "Average" Graduate still has a lot of risk.
- Students that graduate on time ha