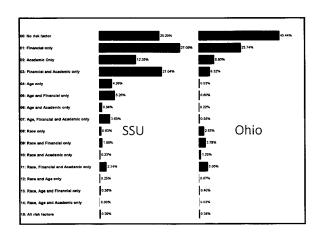

nd Academic only                | 0.2%           |                  |
| 07: Age, Financial and Academic only     | 0.6%           | College students |
| 08: Race only                            | 2.8%           |                  |
| 09: Race and Financial only              | 3.7%           |                  |
| 10: Race and Academic only               | 1.2%           |                  |
| 11: Race, Financial and Academic only    | 5.0%           | Veterans         |
| 12: Race and Age only                    | 0.1%           |                  |
| 13. Race, Age and Financial only         | 0.4%           |                  |
| 14: Race, Age and Academic only          | 0.0%           |                  |
| 15: All risk factors                     | 0.4%           |                  |



| Not at Risk