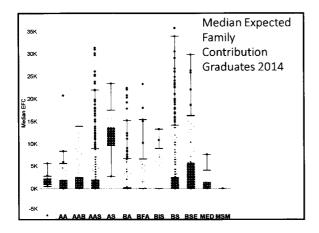

### **President's Report**

President Morris said she would like to thank Jack and Sis McCoy for their generous donation of the Spirit Rock that was dedicated on April 29, 2015.

President Morris introduced Mr. Chris Shaffer, Director of Institutional Effectiveness. He presented "The Class of 2015, A Closer Look at our Successful Students." A copy of the presentation is attached to these minutes.