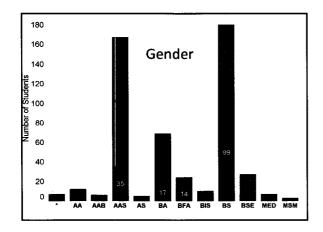

### **President's Report**

President Morris said she would like to thank Jack and Sis McCoy for their generous donation of the Spirit Rock that was dedicated on April 29, 2015.

President Morris introduced Mr. Chris Shaffer, Director of Institutional Effectiveness. He presented "The Class of 2015, A Closer Look at our Successful Students." A copy of the presentation is attached to these minutes.