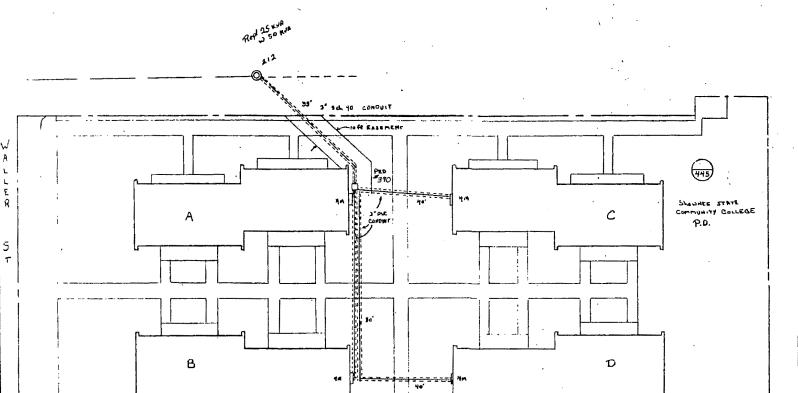

# **RESOLUTION 19-85**

The Board of Trustees of Shawnee State Community College hereby approves the Easement as per the attached contract.

Township, County of <u>Scioto</u>, State of Ohio, being part of Section No. 20,

Township No. <u>1N</u>, and Range No. <u>20W</u>, and described as follows:

Lots 6-7 & 8 of the E. Waller Add.

Being that property conveyed on Sept. 07, 1982 from Bluemont Corporation to Shawnee State Community College as recorded in vol. 755, page 25 in the Scioto County Recorders Office; Portsmouth, Ohio.

City Book 3; pg. 284

including the following rights:

To locate, lay, re-lay, construct, reconstruct, inspect, protect, maintain, repair, renew, operate and remove facilities for the distribution of electric energy and associate uses, consisting of poles, wires, and cables, anchors, grounding systems, counterpoises, transformers, service pedestals, and other incidental equipment and fixtures; to add to the number of wires, cables, anchors, grounding systems, counterpoises, transformers, service pedestals, and other incidental equipment; to relocate poles within the ease-ment area hereafter defined; to trim, cut and/or otherwise control and at Company's option remove any and all trees, overhanging branches or other obstructions within said easement area and any and all other trees which in the opinion of Company's engineers may endanger the safety of or interfere with the location, construction, operation or maintenance of such facilities as are overhead; and the right of ingress and egress over the above described lands and any adjoining lands of the Grantor at any and all times for the purpose of exercising any rights herein described in and on the above described lands and any lands adjoining them either of Grantor or others.