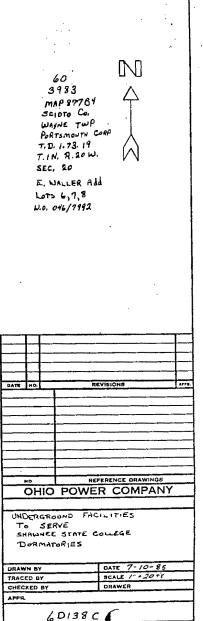

# **RESOLUTION 19-85**

The Board of Trustees of Shawnee State Community College hereby approves the Easement as per the attached contract.

Township, County of <u>Scioto</u>, State of Ohio, being part of Section No. 20,

Township No. <u>1N</u>, and Range No. <u>20W</u>, and described as follows:

Lots 6-7 & 8 of the E. Waller Add.

Being that property conveyed on Sept. 07, 1982 from Bluemont Corporation to Shawnee State Community College as recorded in vol. 755, page 25 in the Scioto County Recorders Office; Portsmouth, Ohio.